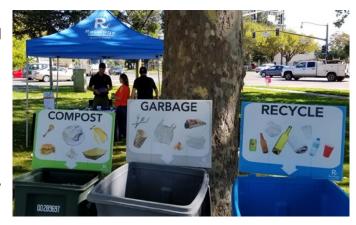

## **Borrowing Event Signs**

We want to help you achieve WASTE ZERO at your event! Our large event signs (pictured to the right) can be inserted in our events carts to help attendees know what goes where. Please fill out this form completely to borrow our event signs and a Recology employee will coordinate further details with you.