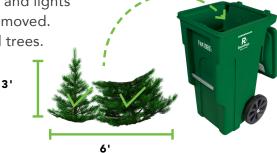

# TREE RECYCLING

Trees must be cut into sections no greater than three feet and placed inside the green organics cart with the lid closed. All

ornaments and lights must be removed. No flocked trees.

**CONTACT US!** Se Habla Español Recology Vallejo American Canyon 2021 Broadway Street, Vallejo, CA 94589 707.552.3110 *Monday to Friday, 8 AM – 5 PM* Recology.com/Vallejo Facebook.com/RecologyVallejoAmericanCanyon Electronic Bill Pay: Recology.com/Vallejo Automatic 24/7 Phone Bill Pay: 707.731.6526 Mail Bill Pay: Use your remittance slip, send to payment address on your statement