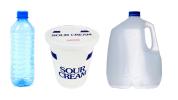

original garbage or utility bill
- Recology bill must be current
- Maximum limit is one pickup truck bed load per address
- One pickup truck bed load = 4 yds<sup>3</sup> of acceptable items

# TREE RECYCLING

Trees must be cut into sections no greater than three feet and placed inside the green organics cart with the lid closed. All

ornaments and lights must be removed. No flocked trees.



**CONTACT US!** Se Habla Español Recology Vallejo American Canyon 2021 Broadway Street, Vallejo, CA 94589 707.552.3110 *Monday to Friday, 8 AM – 5 PM* Recology.com/Vallejo Facebook.com/RecologyVallejoAmericanCanyon Electronic Bill Pay: Recology.com/Vallejo Automatic 24/7 Phone Bill Pay: 707.731.6526 Mail Bill Pay: Use your remittance slip, send to payment address on your statement

# **Recyclables**



#### PLASTIC BOTTLES, TUBS, AND JUGS



GLASS



#### PAPER AND CARDBOARD



METAL

# **O** UNACCEPTED ITEMS

- No Plastic Bags
- No Food
- No Hazardous or Electronic Waste
- No Single-Use Plastic
- No PPE
- No Medical Waste

# Organics



FOOD SCRAPS





UNCOATED SOILED PAPER



YARD WASTE

# **O** UNACCEPTED ITEMS

- No Compostable Plastics
- No Oleanders or Palm Fronds
- No Recyclables
- No Single-Use Plastic
- No PPE
- No Medical Waste



Landfill

#### SINGLE-USE PLASTIC



PPE



PACKAGING FOAM AND POLYSTYRENE



#### DIAPERS AND PET WASTE



**COMPOSTABLE PLASTICS** 



#### **OLEANDERS AND PALM FRONDS**

# **O** UNACCEPTED ITEMS

- No Food
- No Recyclables
- No Hazardous or Electronic Waste
- No Medical Waste