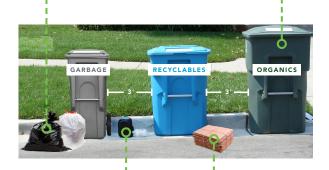

## CORRECT CURB SET-OUT

Place carts at the curb 3 feet apart by 5 AM on your service day.

Extra trash bags accepted for a fee. Schedule at 707.552.3110.

Lids always closed. Do not overfill.

Used oil and filters bagged and sealed.